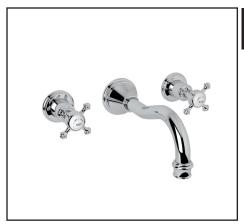

PERRIN & ROWE® GEORGIAN ERA WALL MOUNT WIDESPREAD LAVATORY FAUCET

Perrin & Rowe® Bath

U.3794X/TO (Cross Handles)