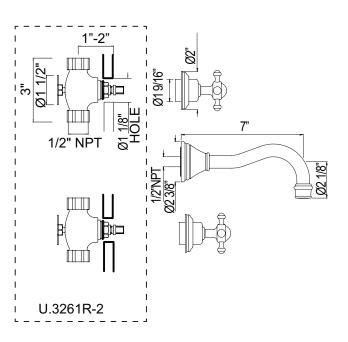

## **FEATURES**

- Must order U.3260R-2 rough valve to complete
- 1/2" female wall valve lav with separate spout and handles
- 7" spout reach with 1/2" NPT female inlet
- Plumber to provide 1/2" male nipple T-fitting for spout installation
- 1/4-turn ceramic disc control cartridges
- 1.2 GPM aerator
- 1/2" NPT female inlets for hot and cold
- 1 1/4" extension kit is U.3243, must order two pieces to extend both hot and cold valves
- 5/8" extension kit is U.3243S, must order two pieces to extend both hot and cold valves
- Matching tub filler U.3784X or U.3783LS